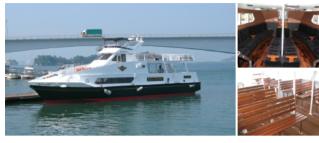

# クルーザーの紹介

Marisol マリソル号 定員75名 ※バリアフリー席有り

Serena セレナ号 定員59名

Olivia オリビア号 定員25名