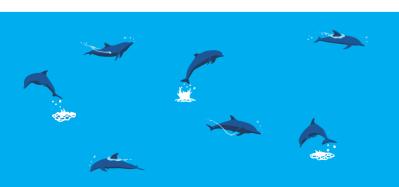

### 遭遇確率98%。

## イルカクルージング

天草に生息する、

約300頭の野生のバンドウイルカ。

クルーザーと並んで泳いだり、

目の前でジャンプしてくれたり、

多彩なパフォーマンスを見せてくれます。

一年を通して楽しめるイルカウォッチングは、

他では体験できない感動の連続です。

大人 4,500円 中学生 3,500円 小学生 2,250円 幼児 1,500円

※団体割引(11名様~)・障害者割引あります。 ※料金は税込です。

#### ◎所用時間

2時間

※天候、イルカの出現ポイントにより若干変化することもあります。 また、野生のイルカですのでご覧になれない場合もあります。

#### ◎出航時間

1便 10:00 2便 13:00 3便 15:00