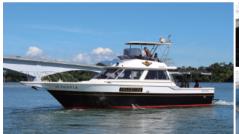

# クルーザーの紹介

Marisol マリソル号 定員75名 ※バリアフリー席有り

Serena セレナ号 定員59名

Olivia オリビア号 定員25名