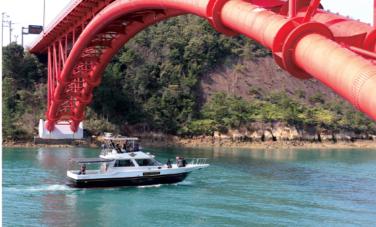

## 天草五橋クルージング

日本三松島のひとつ、天草松島。

無数の島々と青い海、そして五橋が魅せる 絶景の中を優雅にクルージング。

潮風を感じながら、船上に立っていると、

まるで海の上を散歩しているかのようです。

日頃の疲れを忘れさせてくれる、

癒し効果も抜群です。

#### ◎料金(お一人様)

大人(中学生以上) 1.500円

小人(3歳以上) 700円

※団体割引(11名様~)・障害者割引あります。 ※料金は税込です。

#### ◎所用時間

30分

### ◎出航時間

9:20

10:20 | 11:20

| 13:20 | 14:20 | 15:20 | 16:20

※16:20は4月~9月のみの運行となります。