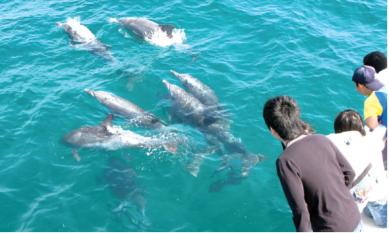

### 遭遇確率98%。

## イルカクルージング

天草に生息する、

約300頭の野生のバンドウイルカ。

クルーザーと並んで泳いだり、

目の前でジャンプしてくれたり、

多彩なパフォーマンスを見せてくれます。

一年を通して楽しめるイルカウォッチングは、

他では体験できない感動の連続です。