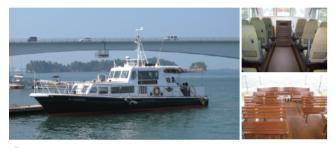

# クルーザーの紹介

Marisol マリソル号 定員75名 ※バリアフリー席有り

Serena セレナ号 定員59名

Olivia オリビア号 定員25名