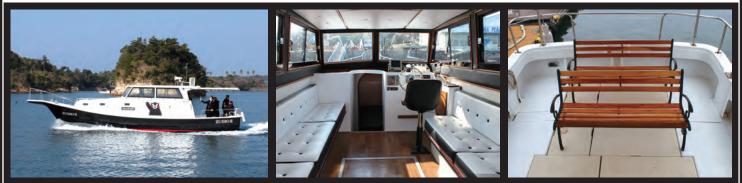

## VistaBonita Maximum capacity of 88 passengers.

Marisol Maximum capacity of 75 passengers.

Serena Maximum capacity of 59 passengers.

Olivia

maximum capacity of 25 passengers.

Kumamon Cruiser.

Maximum capacity of 12 passengers.