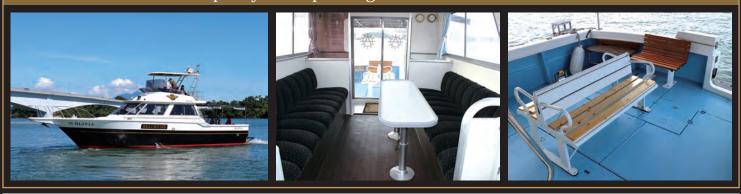

## VistaBonita Maximum capacity of 88 passengers.

Marisol Maximum capacity of 75 passengers.

Serena Maximum capacity of 59 passengers.

Olivia

maximum capacity of 25 passengers.

Kumamon Cruiser.

Maximum capacity of 12 passengers.