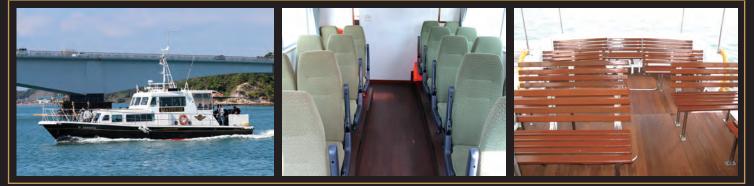

## The design concept for our 4 cruisers is the same as the limited express "A-Train".

The four beautiful cruisers "VistaBonita", "Marisol", "Serena" and the "Olivia" were designed by the renowned industrial designer, Mr. Eiji Mitooka. The classy designs of our ships are conceptually the same as the Limited express "A-Train" which runs between Kumamoto Station and Misumi Station.Like the "A-Train", the materials used in our ships are of the highest quality. The seats are made up of moquette which is the same as those used in the express trains for JR Kyushu. The flooring has been designed with a wood based finish.

Signs are specifically designed for the interior of our ships which add to the overall quality of your experience. All ships have been fitted with air-conditioning and toilets for a more comfortable experience for all age groups.

## VistaBonita Maximum capacity of 88 passengers.

Marisol Maximum capacity of 75 passengers.

Serena Maximum capacity of 59 passengers.

Olivia

maximum capacity of 25 passengers.

Kumamon Cruiser.

Maximum capacity of 12 passengers.