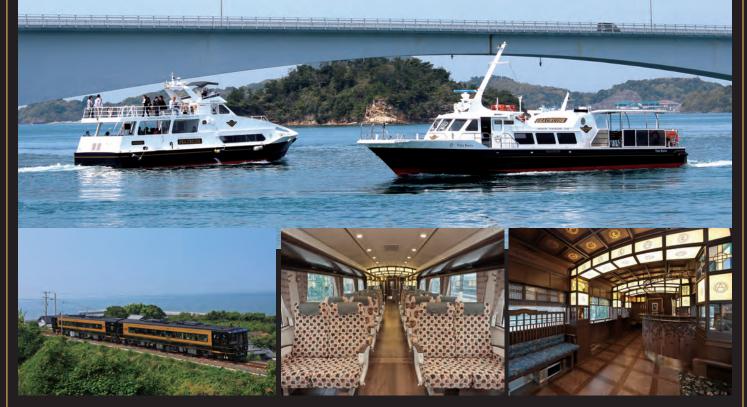

## The design concept for our 4 cruisers is the same as the limited express "A-Train".

The four beautiful cruisers "VistaBonita", "Marisol", "Serena" and the "Olivia" were designed by the renowned industrial designer, Mr. Eiji Mitooka. The classy designs of our ships are conceptually the same as the Limited express "A-Train" which runs between Kumamoto Station and Misumi Station.Like the "A-Train", the materials used in our ships are of the highest quality. The seats are made up of moquette which is the same as those used in the express trains for JR Kyushu. The flooring has been designed with a wood based finish.

Signs are specifically designed for the interior of our ships which add to the overall quality of your experience. All ships have been fitted with air-conditioning and toilets for a more comfortable experience for all age groups.

## VistaBonita Maximum capacity of 88 passengers.

Marisol Maximum capacity of 75 passengers.

Serena Maximum capacity of 59 passengers.

Olivia

maximum capacity of 25 passengers.

Kumamon Cruiser.

Maximum capacity of 12 passengers.