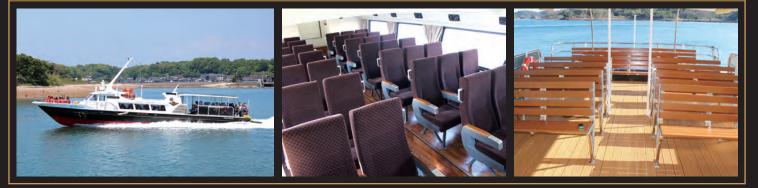

## The design concept for our 4 cruisers is the same as the limited express "A-Train".

The four beautiful cruisers "VistaBonita", "Marisol", "Serena" and the "Olivia" were designed by the renowned industrial designer, Mr. Eiji Mitooka. The classy designs of our ships are conceptually the same as the Limited express "A-Train" which runs between Kumamoto Station and Misumi Station.Like the "A-Train", the materials used in our ships are of the highest quality. The seats are made up of moquette which is the same as those used in the express trains for JR Kyushu. The flooring has been designed with a wood based finish.

Signs are specifically designed for the interior of our ships which add to the overall quality of your experience. All ships have been fitted with air-conditioning and toilets for a more comfortable experience for all age groups.

## VistaBonita Maximum capacity of 88 passengers.

Marisol Maximum capacity of 75 passengers.

Serena Maximum capacity of 59 passengers.

Olivia

maximum capacity of 25 passengers.

Kumamon Cruiser.

Maximum capacity of 12 passengers.