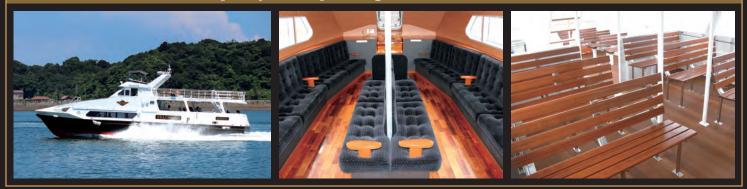

## The design concept for our 4 cruisers is the same as the limited express "A-Train".

The four beautiful cruisers "VistaBonita", "Marisol", "Serena" and the "Olivia" were designed by the renowned industrial designer, Mr. Eiji Mitooka. The classy designs of our ships are conceptually the same as the Limited express "A-Train" which runs between Kumamoto Station and Misumi Station.Like the "A-Train", the materials used in our ships are of the highest quality. The seats are made up of moquette which is the same as those used in the express trains for JR Kyushu. The flooring has been designed with a wood based finish.

Signs are specifically designed for the interior of our ships which add to the overall quality of your experience. All ships have been fitted with air-conditioning and toilets for a more comfortable experience for all age groups.

## VistaBonita Maximum capacity of 88 passengers.

Marisol Maximum capacity of 75 passengers.

Serena Maximum capacity of 59 passengers.

Olivia

maximum capacity of 25 passengers.

Kumamon Cruiser.

Maximum capacity of 12 passengers.