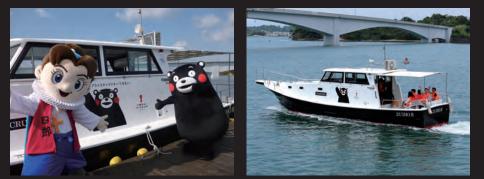

The Kumamon cruiser has been designed based on the popular local character "Kumamon".

As you may already know, "Kumamon" is the most popular local character in the whole of Japan. We have created a custom ship design based on this beloved character.We have gone one step further than just designing the exterior. The interior fittings have also been designed with the "Kumamon" color and motifs, creating a memorable trip for not only the children but also adults.With a 12 person capacity, it is an ideal ship to charter for special occasions with family and friends.